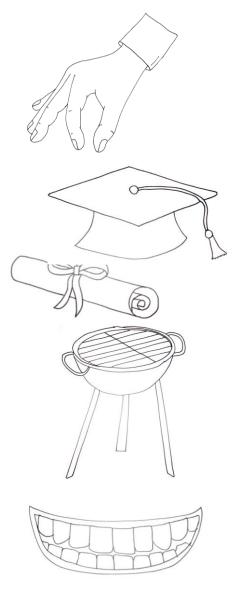

To sob Grow Son

| Name: | Date: |
|-------|-------|
|       |       |

Glue the word ending to the blend to complete the word.

| gr |  |
|----|--|
| gr |  |
| gr |  |
| gr |  |

ad in

| Name: Date:                                                    |
|----------------------------------------------------------------|
| Color a star for each time the page is read. $\longrightarrow$ |
| I am Glad to Be a Grad                                         |
| I am a grad. I have a big grin 'cuz I                          |
| am so glad. I grab my hat and toss                             |
| it up. My mom and dad clap for                                 |
| me. Then we go back to have fun.                               |
| My dad will grill the buns. We run                             |
| on the grass. When my sis gets big she                         |
| will get to be a grad. She                                     |
| says she cannot pass,                                          |
| but I said she can.                                            |
| Blend GR Teach Grow Sov                                        |