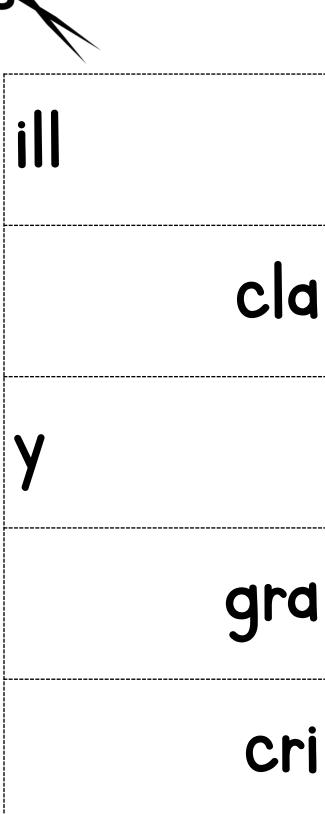

| Name:                      |                | [               | Date: |    |
|----------------------------|----------------|-----------------|-------|----|
| Glue the word ending to th | ne blend to co | mplete the word | d.    |    |
|                            | sp             |                 |       |    |
|                            | sp             |                 |       |    |
|                            |                |                 |       | sp |
|                            |                |                 |       | sp |
|                            |                |                 |       |    |

Cut out the word ending.

| Name: Date:                                         |
|-----------------------------------------------------|
| Color a star for each time the page is read.        |
| My Duck Can Quack                                   |
| Mmmmm! Can you smell that? It is                    |
| crisp and fresh from the grill. I got up to get it, |
| but then I did spin and slid. I did                 |
| clasp the dish and try to have a grasp              |
| on it. But my grasp was bad                         |
| and I did drop it. Smash! Oh, (                     |
| no! I have a big spill! My dog                      |
| will sniff it. He will get his spit on              |
| it. It will not be crisp.                           |
| Blend SP                                            |