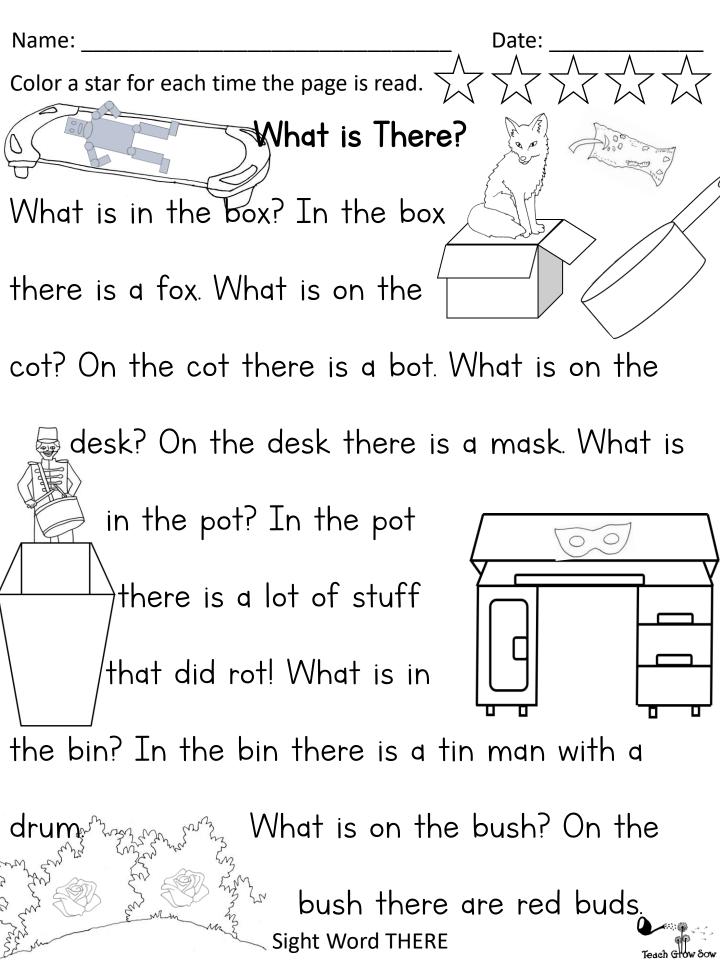

Sight Word THERE

Sight Word THERE

Name:

Date: \_\_\_\_\_

Sight Word THERE

| Ν | а | m | e: |
|---|---|---|----|
|   |   |   |    |

Date: \_\_\_\_\_

Write a sentence with the word **there**: