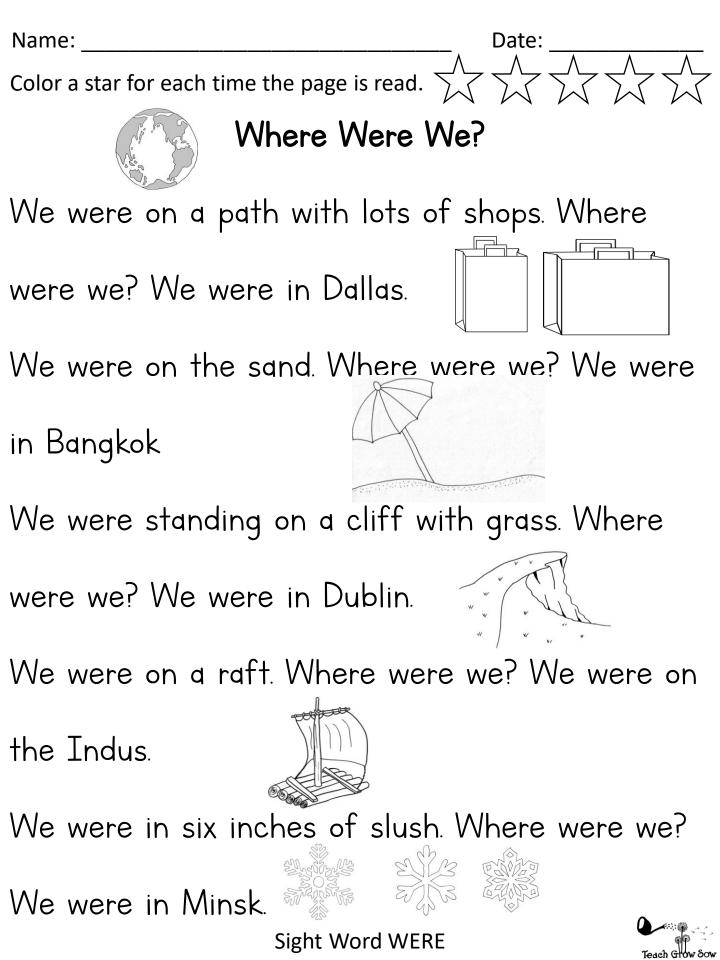

Sight Word WERE

Sight Word WERE

Name:

Date: \_\_\_\_

Sight Word WERE

Write a sentence with the word **were**:

Draw a picture of your sentence: