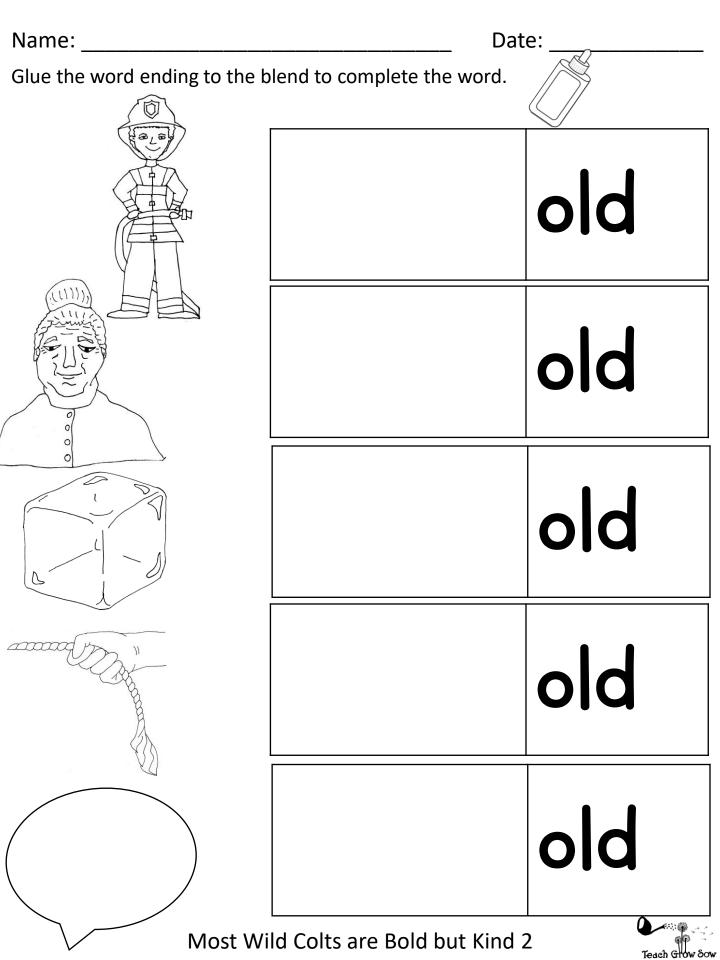

|                  | COLD                                 | cold  |  |
|                  | HOLD                                 | hold  |  |
| Mc               | TOLD ost Wild Colts are Bold but Kin | t O O |  |

| Name:                                   | · | Date: |  |  |  |
|-----------------------------------------|---|-------|--|--|--|
| Write the word: one letter in each box. |   |       |  |  |  |
|                                         |   |       |  |  |  |
|                                         |   |       |  |  |  |
|                                         |   |       |  |  |  |
|                                         |   |       |  |  |  |
|                                         |   |       |  |  |  |
| Most Wild Colts are Bold but Kind 2     |   |       |  |  |  |



Cut out the word ending.