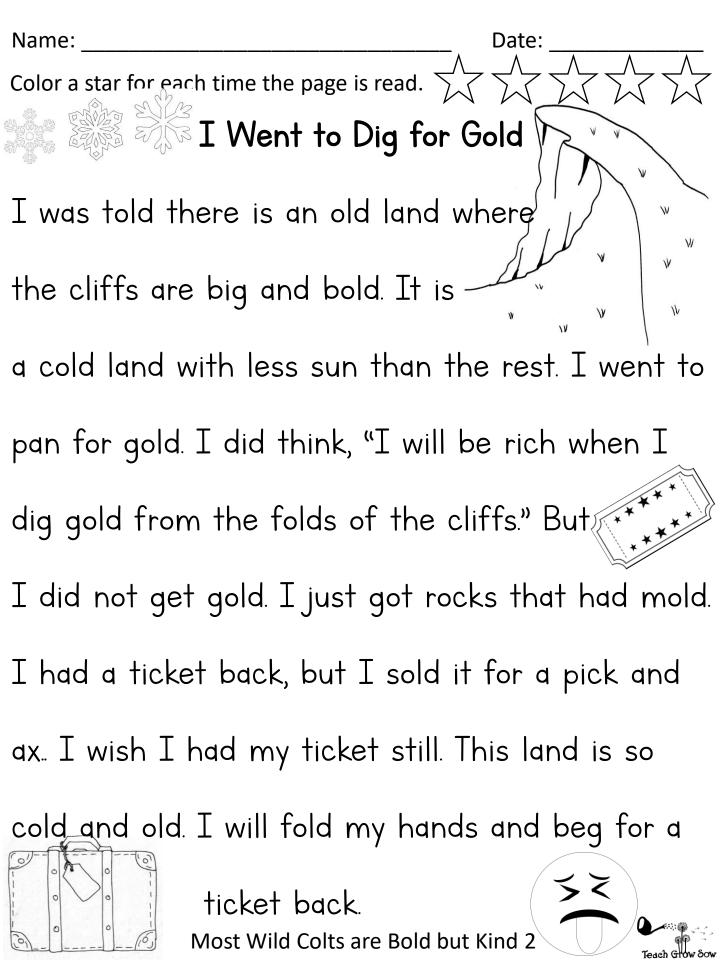

| cold  |  |
|                  | HOLD                                 | hold  |  |
| Mc               | TOLD ost Wild Colts are Bold but Kin | t O O |  |

| Name:                                   | · | Date: |  |  |  |
|-----------------------------------------|---|-------|--|--|--|
| Write the word: one letter in each box. |   |       |  |  |  |
|                                         |   |       |  |  |  |
|                                         |   |       |  |  |  |
|                                         |   |       |  |  |  |
|                                         |   |       |  |  |  |
|                                         |   |       |  |  |  |
| Most Wild Colts are Bold but Kind 2     |   |       |  |  |  |



Cut out the word ending.