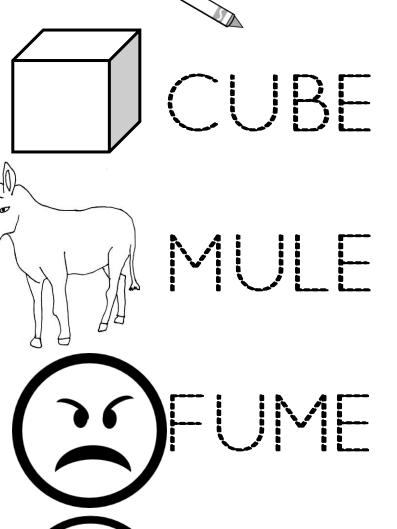

Name: \_\_\_\_\_ Date: \_\_\_

Color Long `Vowels red.

AEIOU

Color Silent E gray

CUBE

cube

MULE

mule

FUME

fume

MUTE

mute

CUTE

cute

Long U, Magic E 1

Name: \_\_\_\_\_