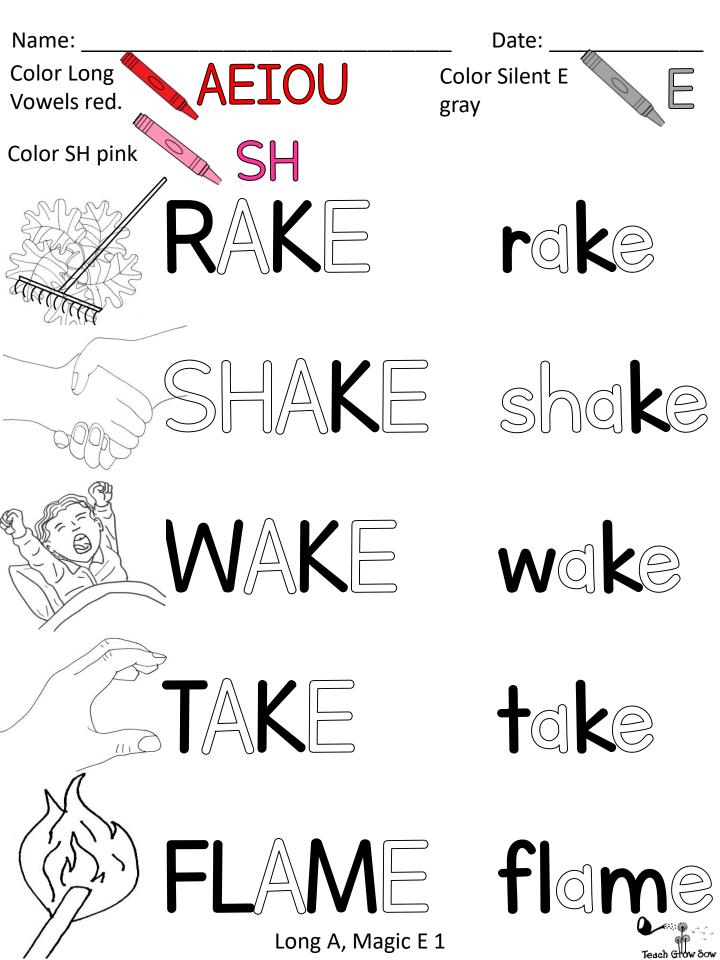

| Name:               | Date: |
|---------------------|-------|
| Trace the words.    |       |
| RAKE                | rake  |
| SHAKE               | shake |
| WAKE                | wake  |
| TAKE                | take  |
| E Long A, Magic E 1 | flame |