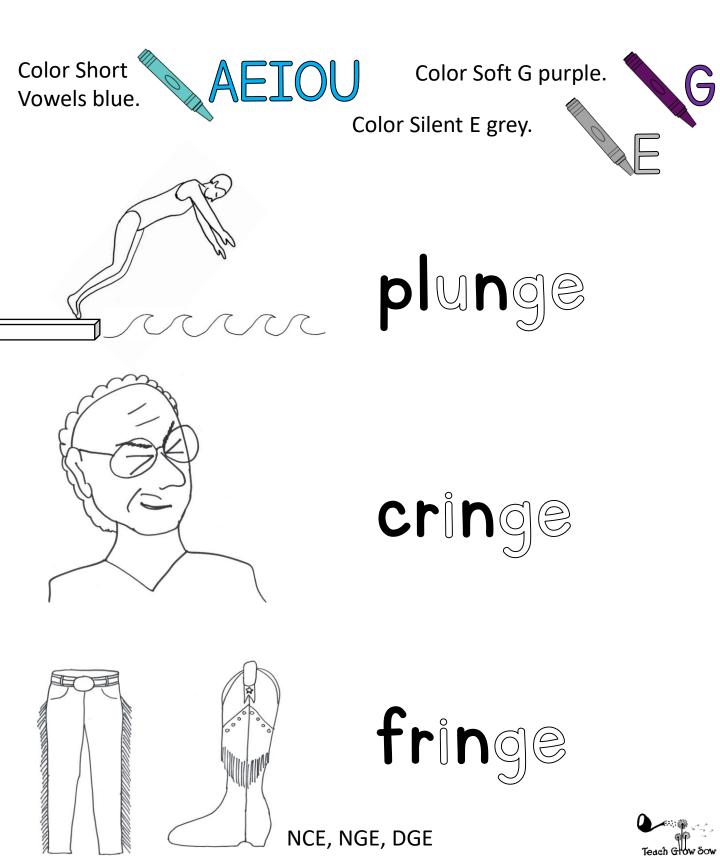

## A is <u>always</u> long before NGE. All other vowels are <u>always</u> short.

NCE, NGE, DGE

Date:

A is <u>always</u> long before NGE. All other vowels are <u>always</u> short.

| Ν | а | m | e: |  |
|---|---|---|----|--|
|   |   |   |    |  |