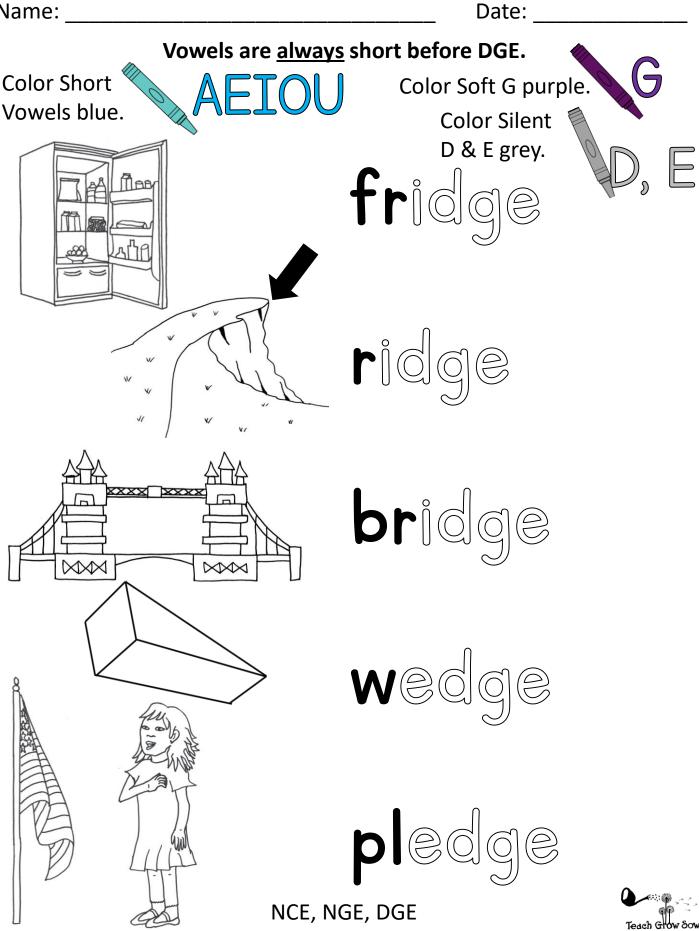

## A is <u>always</u> long before NGE. All other vowels are <u>always</u> short.

NCE, NGE, DGE

Date:

A is <u>always</u> long before NGE. All other vowels are <u>always</u> short.

| Ν | а | m | e: |  |
|---|---|---|----|--|
|   |   |   |    |  |