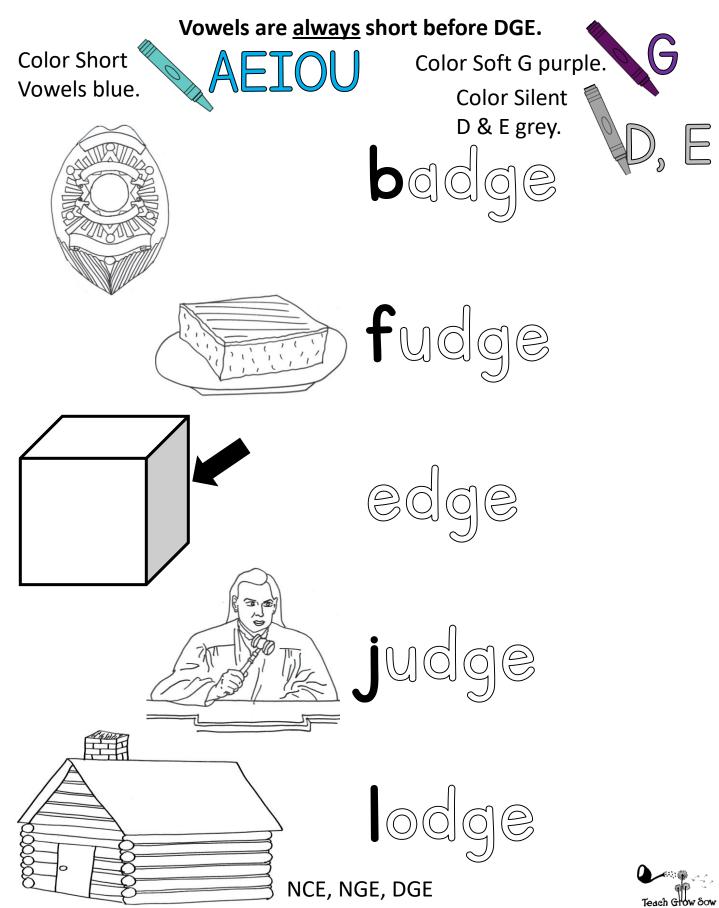

## A is <u>always</u> long before NGE. All other vowels are <u>always</u> short.

NCE, NGE, DGE

Date:

A is <u>always</u> long before NGE. All other vowels are <u>always</u> short.

| Ν | а | m | e: |  |
|---|---|---|----|--|
|   |   |   |    |  |