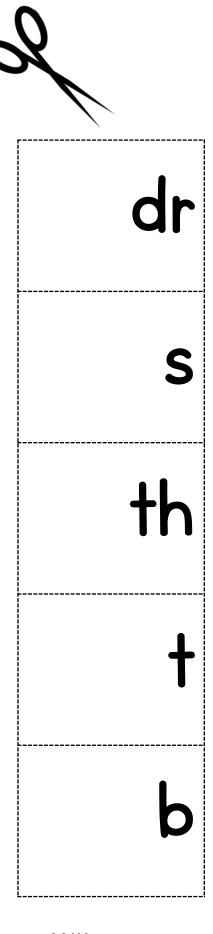

| Name: |  |
|-------|--|
|       |  |

Date:

Glue the word ending to the blend to complete the word.