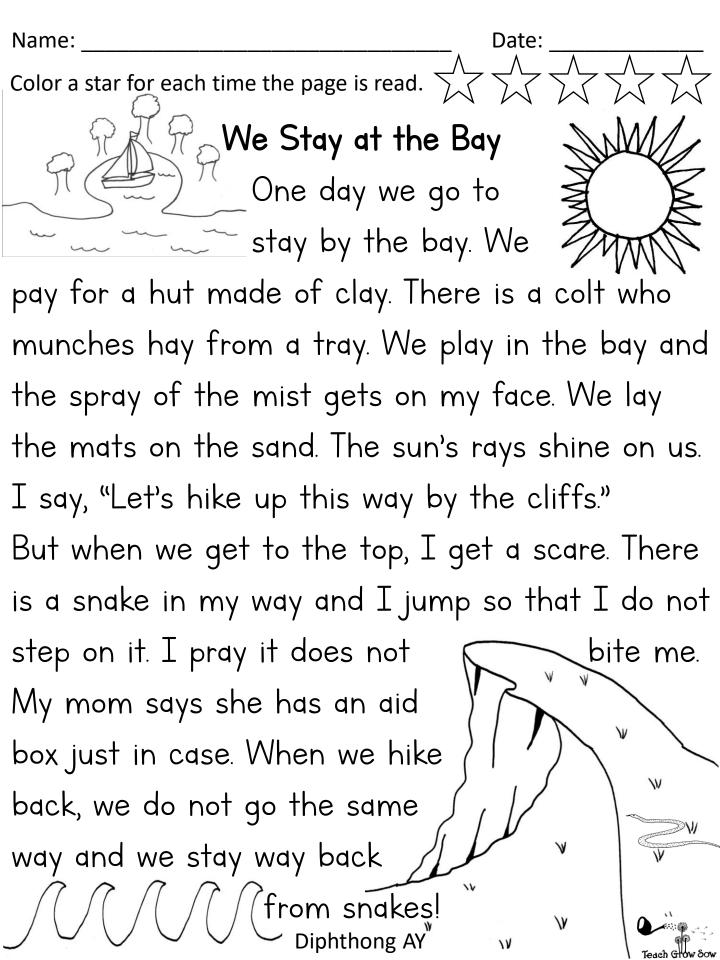

| Diphthong AY               | Teach Grow Sow |

Cut out the word ending.







Diphthong AY

| Name:                      | Dat                           | te:            |
|----------------------------|-------------------------------|----------------|
| Glue the word ending to th | e blend to complete the word. |                |
|                            |                               | dy             |
|                            | Diphthong AY                  | Teach Grow Sow |

Cut out the word ending.