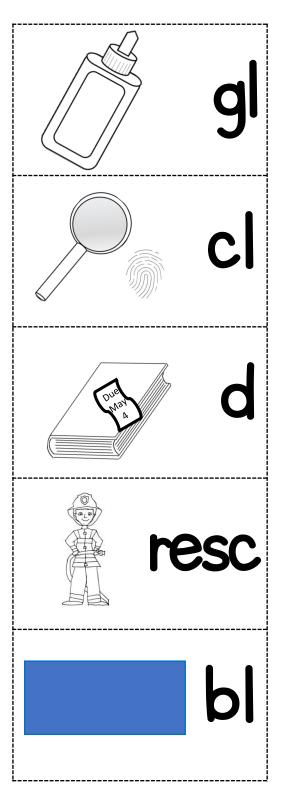

Diphthong UE

| Name: | Date: |   |
|-------|-------|---|
|       |       | - |

Color Silent E gray.

| Name: | Date: |
|-------|-------|
| ue    | ue    |

| Name:                                                           | Date:              |
|-----------------------------------------------------------------|--------------------|
| Color a star for each time the page is read. What Venue Will We |                    |
| We must find a venue                                            | for the class      |
| skit. We have to get a place                                    | ce that is big     |
| and has a lot of seats. It must no                              | ot cost a lot. We  |
| have to get a great value. It                                   |                    |
| must not have a stage that is                                   |                    |
| old and due for repair.                                         |                    |
| The skit will be this Tuesday. We                               | will tell the true |
| tale of a man in blue who finds o                               | a clue that helps  |
| him rescue a sad dog. The o                                     | dog cannot cross   |
| an avenue because his legs g                                    | ot stuck in glue.  |
| Diphthong UE                                                    | Teach Grow Son     |