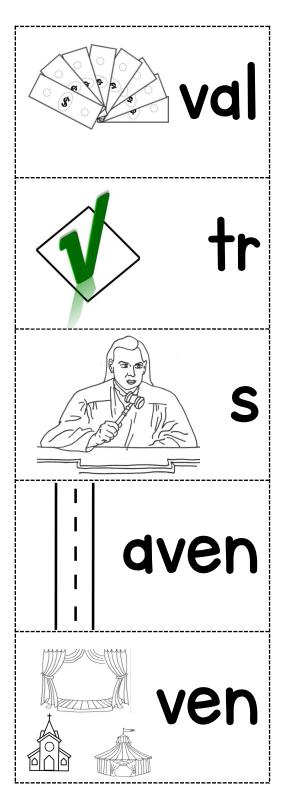

Diphthong UE

| Name: | Date: |   |
|-------|-------|---|
|       |       | - |

Color Silent E gray.

| Name: | Date: |
|-------|-------|
| ue    | ue    |

| Name:                                                           | Date:              |
|-----------------------------------------------------------------|--------------------|
| Color a star for each time the page is read. What Venue Will We |                    |
| We must find a venue                                            | for the class      |
| skit. We have to get a place                                    | ce that is big     |
| and has a lot of seats. It must no                              | ot cost a lot. We  |
| have to get a great value. It                                   |                    |
| must not have a stage that is                                   |                    |
| old and due for repair.                                         |                    |
| The skit will be this Tuesday. We                               | will tell the true |
| tale of a man in blue who finds o                               | a clue that helps  |
| him rescue a sad dog. The o                                     | dog cannot cross   |
| an avenue because his legs g                                    | ot stuck in glue.  |
| Diphthong UE                                                    | Teach Grow Son     |